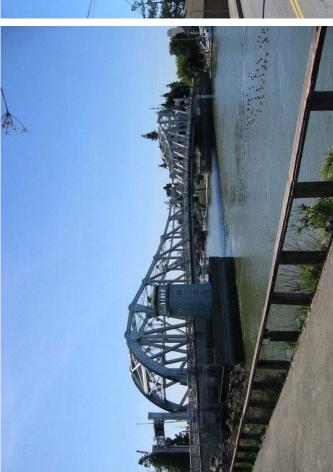

## **Historic Evaluation**

High Street Bridge in Alameda County (33C0026), was found eligible for listing in the National Register of Historic Places in 1999. The evaluation concluded that the bridge was eligible for listing under Criterion C as it embodied the distinctive characteristics of type and method of construction. Built in 1939, High Street Bridge and nearby Park Street Bridge (33C0027), at 296 feet, are the longest bascule spans constructed in California. Furthermore, the steel Rigid -connected bridge features a highly ornamental pedestrian rail, gateway, and personnel shelter.

Facing southwest

Facing southwest

Bridge 33C0026

Facing east

Facing south