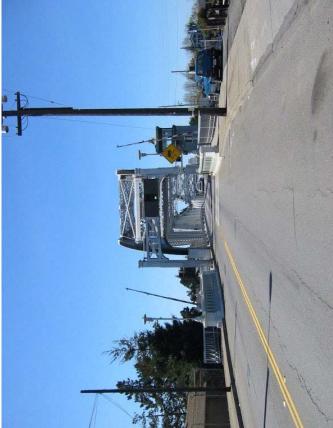

## **Historic Evaluation**

High Street Bridge in Alameda County (33C0026), was found eligible for listing in the National Register of Historic Places in 1999. The evaluation concluded that the bridge was eligible for listing under Criterion C as it embodied the distinctive characteristics of type and method of construction. Built in 1939, High Street Bridge and nearby Park Street Bridge (33C0027), at 296 feet, are the longest bascule spans constructed in California. Furthermore, the steel Rigid -connected bridge features a highly ornamental pedestrian rail, gateway, and personnel shelter.