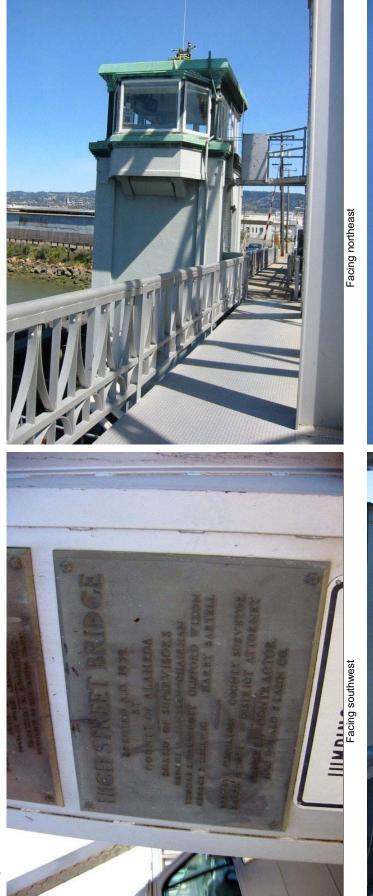

## **Historic Evaluation**

High Street Bridge in Alameda County (33C0026), was found eligible for listing in the National Register of Historic Places in 1999. The evaluation concluded that the bridge was eligible for listing under Criterion C as it embodied the distinctive characteristics of type and method of construction. Built in 1939, High Street Bridge and nearby Park Street Bridge (33C0027), at 296 feet, are the longest bascule spans constructed in California. Furthermore, the steel Rigid -connected bridge features a highly ornamental pedestrian rail, gateway, and personnel shelter.

Facing southwest

Facing southwest

Bridge 33C0026

Facing east

Facing south