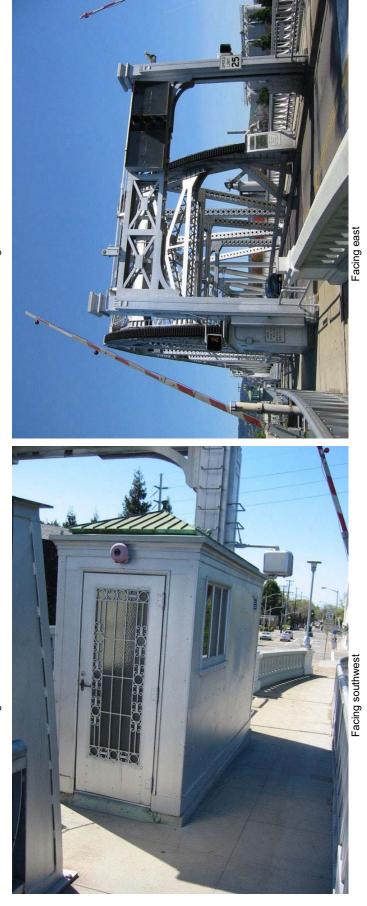

## **Historic Evaluation**

High Street Bridge in Alameda County (33C0026), was found eligible for listing in the National Register of Historic Places in 1999. The evaluation concluded that the bridge was eligible for listing under Criterion C as it embodied the distinctive characteristics of type and method of construction. Built in 1939, High Street Bridge and nearby Park Street Bridge (33C0027), at 296 feet, are the longest bascule spans constructed in California. Furthermore, the steel Rigid -connected bridge features a highly ornamental pedestrian rail, gateway, and personnel shelter.

Facing southwest

Facing southwest

Bridge 33C0026

Facing east

Facing south