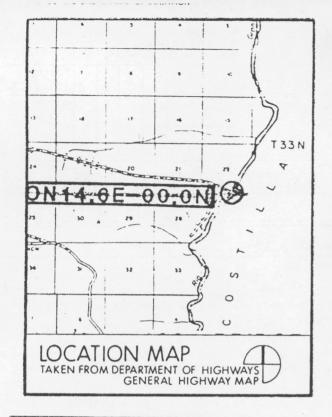

| . SITE I.D. NO                                                              |                   | HABS/H<br>INVENT                  |                                     | U.S. Departm<br>National Park<br>Washington, I | Serv | ice   | Interi |
|-----------------------------------------------------------------------------|-------------------|-----------------------------------|-------------------------------------|------------------------------------------------|------|-------|--------|
| Costilla Crossing Bridge<br>Bridge over Rio Grande F<br>CDH: CON14.6E-00.0N |                   | 01 s. ORIGINAL USE roadway bridge | 7 CLASSIFICATION BT&A: TRUSS: WROUG | HT IRON                                        | 7    | 6     | 0      |
| County Road over Rio Gra<br>13.8 miles east of Antor<br>SE¼ S22, T33N, R11E |                   | 6. PRESENT USE<br>roadway bridge  | 8 UTM ZONE EASTING 1 3 4 3 2 7      |                                                | 3    | 6   5 | 10     |
| Antonito vicinity  2. OWNER/ADMIN ADDRESS                                   | county<br>Conejos | Colorado Colorado                 | SCALE 1:62 OTHER                    | 5 QU<br>NAI                                    | AD   | Kiow  | va l   |