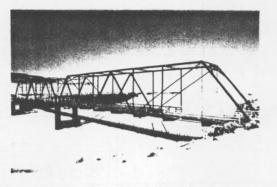

Pin/rigid-connected, 8-panel iron/steel Thatcher through truss

span number: span length: 155'4" overall length: 313'6" overall height: 25'0"

clearance hgt.: 17'6" roadway width : 15'8"

Conejos County

end/top chrd: 4 Z-sections w/continuous plate; 2 channels w/lacing

built-up steel floor beams

substructure: stone abutments w/ steel-cased concrete twin-tube pier

In April 1891 the Colorado State Legislature appropriated \$10,000 for a bridge at the Costilla Crossing of the Rio Grande River between Costilla and Conejos counties. Rather than design the bridge as usual, the State Engineer solicited plans and specifications with the competitive bids from bridge companies. The response was unprecedented: 38 proposals were submitted. In February 1892, the construction contract was awarded to the Wrought Iron Bridge Company of Canton, Ohio, for \$8400. Using wrought and cast iron and steel components, the contractor erected this twospan Thatcher truss that year, completing it by the end of August. Once a pivotal crossing of the river in southern Colorado, the bridge now serves as an isolated and relatively minor span. Its condition is unaltered.

CN01 Costilla Crossing Bridge 12
Antonito vicinity Colorado
view from northeast

Clayton B. Fraser, photographer Loveland Colorado 3 January 1984