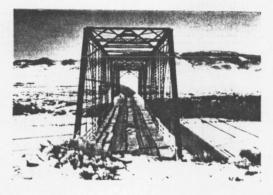

Pin/rigid-connected, 8-panel iron/steel Thatcher through truss

span number: span length: 155'4" overall length: 313'6" overall height: 25'0"

clearance hgt.: 17'6" roadway width : 15'8"

Conejos County

end/top chrd: 4 Z-sections w/continuous plate; 2 channels w/lacing

built-up steel floor beams

substructure: stone abutments w/ steel-cased concrete twin-tube pier

In April 1891 the Colorado State Legislature appropriated \$10,000 for a bridge at the Costilla Crossing of the Rio Grande River between Costilla and Conejos counties. Rather than design the bridge as usual, the State Engineer solicited plans and specifications with the competitive bids from bridge companies. The response was unprecedented: 38 proposals were submitted. In February 1892, the construction contract was awarded to the Wrought Iron Bridge Company of Canton, Ohio, for \$8400. Using wrought and cast iron and steel components, the contractor erected this twospan Thatcher truss that year, completing it by the end of August. Once a pivotal crossing of the river in southern Colorado, the bridge now serves as an isolated and relatively minor span. Its condition is unaltered.

CN01 Costilla Crossing Bridge 12
Antonito vicinity Colorado
view from northeast

Clayton B. Fraser, photographer Loveland Colorado 3 January 1984