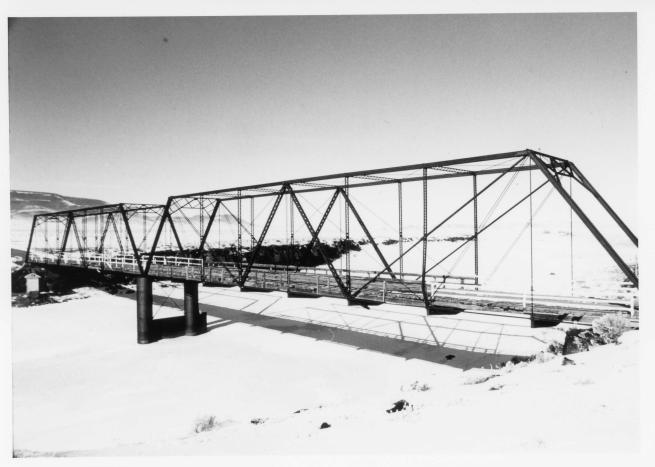

Pin/rigid-connected, 8-panel iron/steel Thatcher through truss

span number: span length: 155'4" overall length: 313'6" overall height: 25'0"

clearance hgt.: 17'6" roadway width : 15'8"

Conejos County

end/top chrd: 4 Z-sections w/continuous plate; 2 channels w/lacing

built-up steel floor beams

substructure: stone abutments w/ steel-cased concrete twin-tube pier

In April 1891 the Colorado State Legislature appropriated \$10,000 for a bridge at the Costilla Crossing of the Rio Grande River between Costilla and Conejos counties. Rather than design the bridge as usual, the State Engineer solicited plans and specifications with the competitive bids from bridge companies. The response was unprecedented: 38 proposals were submitted. In February 1892, the construction contract was awarded to the Wrought Iron Bridge Company of Canton, Ohio, for \$8400. Using wrought and cast iron and steel components, the contractor erected this twospan Thatcher truss that year, completing it by the end of August. Once a pivotal crossing of the river in southern Colorado, the bridge now serves as an isolated and relatively minor span. Its condition is unaltered.

16. SIGNIFICANCE AREA OF SIGNIFICANCE: Engineering Edwin Thatcher, Chief Engineer of the Keystone Bridge Company, patented a namesake truss in 1884. An innovative structural type, it never quite caught on, and Wrought Iron Bridge was apparently the only bridgebuilder to manufacture allmetal versions of it. With perhaps 30-40 ever built in the country, only three are known to exist today, including the Costilla Crossing Bridge. This bridge is historically significant as the oldest vehicular truss in southern Colorado and one of the oldest in the state, the oldest still-functioning State Bridge, one of the few bridges left in Colorado with iron components and one of only two roadway bridges in the survey erected by Wrought Iron Bridge before that firm was absorbed to form the gargantuan American Bridge Company. In absolutely pristine condition, the Costilla Crossing Bridge is one of the last of its type - the state's most technologically significant vehicular bridge.

CN01 Costilla Crossing Bridge 12
Antonito vicinity Colorado
view from northeast

Clayton B. Fraser, photographer Loveland Colorado 3 January 1984