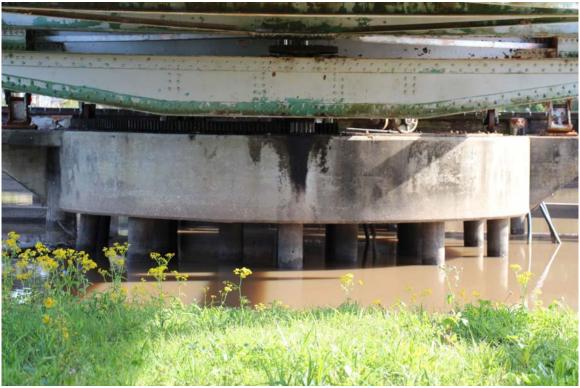

#### Structural Data:

Bridge Type: Steel Low Truss Swing Span Year Built: 1944

Main Span Configuration (if applicable): Pony truss swing span (Warren)

Maximum Span Length (feet): 204

Number of Spans: 1

Overall Structure Length (feet): 294

### National Register of Historic Places Evaluation:

This Warren pony truss swing bridge has significance as an example of a movable bridge and as a subtype. Its significance is demonstrated by the presence of distinctive engineering and design features of a pony truss swing bridge, which is characterized by the Warren truss configuration, center-bearing turning mechanism, pivot pier, and operator's house. The bridge exhibits alterations to the operator's house that result in a minor loss of integrity, but continues to convey significant design features of this subtype. The bridge is eligible for listing in the National Register under Criterion C: Design/Engineering.