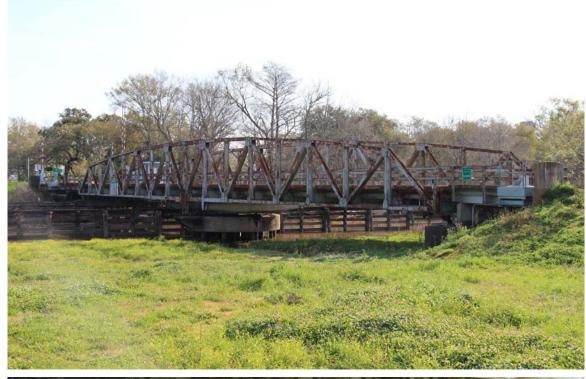

#### Structural Data:

Bridge Type: Steel Low Truss Swing Span Year Built: 1944

Main Span Configuration (if applicable): Pony truss swing span (Warren)

Maximum Span Length (feet): 204

Number of Spans: 1

Overall Structure Length (feet): 294

### National Register of Historic Places Evaluation:

This Warren pony truss swing bridge has significance as an example of a movable bridge and as a subtype. Its significance is demonstrated by the presence of distinctive engineering and design features of a pony truss swing bridge, which is characterized by the Warren truss configuration, center-bearing turning mechanism, pivot pier, and operator's house. The bridge exhibits alterations to the operator's house that result in a minor loss of integrity, but continues to convey significant design features of this subtype. The bridge is eligible for listing in the National Register under Criterion C: Design/Engineering.