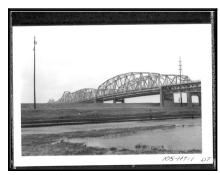

#### **DESCRIPTION:**

Historic Name: Fairfax Bridge & Platte Purchase Bridge

Alternate Name: 105-HT-01
Historic Function: Transportation

Subcategory: Road-Related (Vehicular)

Historic Function Remarks: Fairfax (the smaller of the two) carries southbound traffic and Platte Purchase

carries northbound traffic on US-69.

**Present Function:** Transportation

Subcategory: Road-Related (Vehicular)

**Present Function Remarks:** 

Residential/Commercial/Religious Style:

Secondary Style:

**Barn Type:** Not Applicable **Bridge Type:** Warren Truss

Condition Remarks: As of 2013 an environmental assessment and engineering assessment is being

conducted to determine repair needs.

Architect/Designer/Builder: Kansas City Bridge Company

Year of Construction: 1935

**Certainty:** Documented

Date Notes: Fairfax bridge built in 1935 and Platte Purchase built in 1957.

**General Remarks:** 

**Ancillary Structures:** 

**Ancillary Structure Remarks:** 

#### **IMAGES & DOCUMENTS**

Fairfax Bridge & Platte Purchase Bridge. c1985.