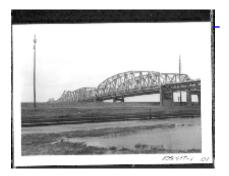

#### **DESCRIPTION:**

Historic Name: Fairfax Bridge & Platte Purchase Bridge

Alternate Name: 105-HT-01
Historic Function: Transportation

Subcategory: Road-Related (Vehicular)

Historic Function Remarks: Fairfax (the smaller of the two) carries southbound traffic and Platte Purchase

carries northbound traffic on US-69.

**Present Function:** Transportation

Subcategory: Road-Related (Vehicular)

**Present Function Remarks:** 

Residential/Commercial/Religious Style:

Secondary Style:

**Barn Type:** Not Applicable **Bridge Type:** Warren Truss

Condition Remarks: As of 2013 an environmental assessment and engineering assessment is being

conducted to determine repair needs.

Architect/Designer/Builder: Kansas City Bridge Company

Year of Construction: 1935

**Certainty:** Documented

Date Notes: Fairfax bridge built in 1935 and Platte Purchase built in 1957.

**General Remarks:** 

**Ancillary Structures:** 

**Ancillary Structure Remarks:** 

#### **IMAGES & DOCUMENTS**

Fairfax Bridge & Platte Purchase Bridge. c1985.