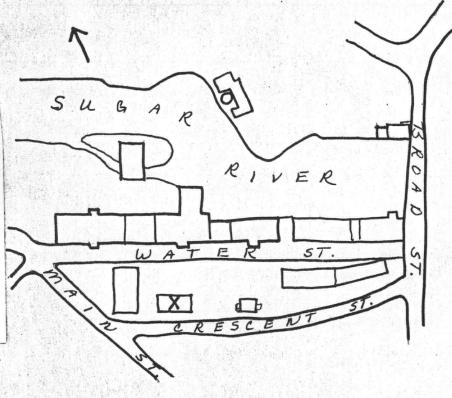

LOCATED IN AN HISTORIC DISTRICT?                                                                                                                                                                                          | ₽NO NAME                                                                          |                                                                                                            |                                                                                                | DI                                                                                               | STRICT I.D. NO                                 |                                                                                                |                                        |





Cu. v... Limi



| 1. SITE I.D. NO /2                                                                            | HAER IN                                                                           | IVENTORY Department of the Interior,                                                                                                                   | Washington, D.C. 20240                      |
|-----------------------------------------------------------------------------------------------|-----------------------------------------------------------------------------------|--------------------------------------------------------------------------------------------------------------------------------------------------------|---------------------------------------------|
| 2. INDUSTRIAL CLA