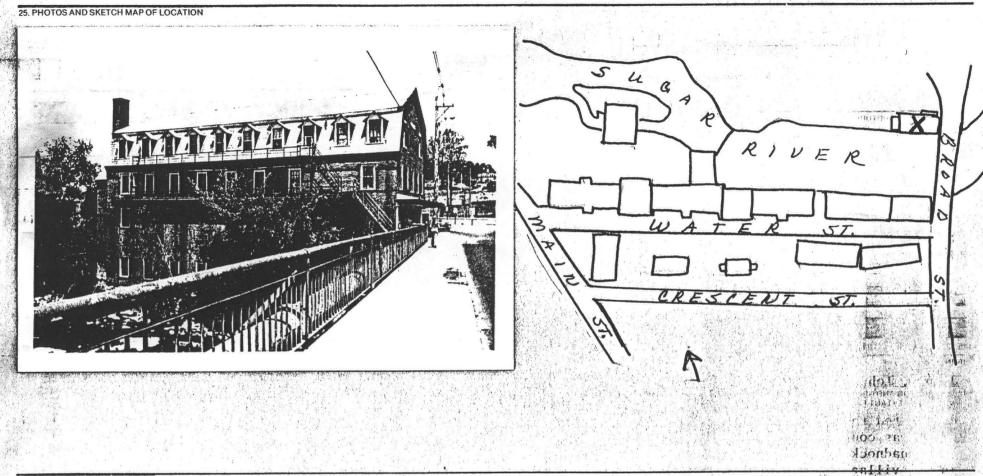

|



The building continued in use until 1932, when the stock, equipment, and business of Monadnock Mills Co, were sold to Bates Mfg. Co., of Lewiston, Me. In 1945 it was converted into apartments with a supermarket on the first floor, and new store front windows added. At present the basement houses an auto repair garage, the first floor is vacant, and the second and thrid floors are apartments.

| NAME AND ADDRESS OF THE OWNER, WHEN | Name and Address of the Owner, where the Owner, which is the | ORDINAL PROPERTY. |     |          |
|-------------------------------------|-------------------------------------------------------------------------------------------------------------------------------------------------------------------------------------------------------------------------------