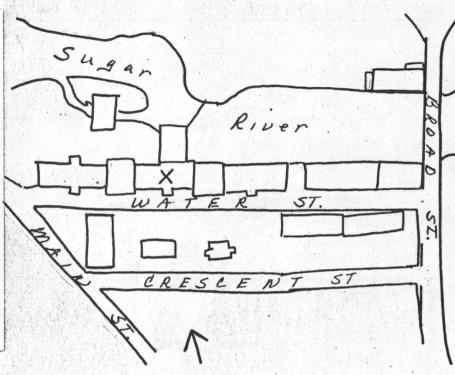

|                                               |





venetian blind manufacturing. Since 1973, in addition to the wholesale grocer, the mill has contained a furniture store on the second and third floors, while the fourth floor has been vacant. The basement contains the design department of Claremont Woven Label and contains early Jacquard card punching and warping machinery and the company's collection of cards.

REFERENCES (CONTINUED)



| 1. SITE I.D. NO GA