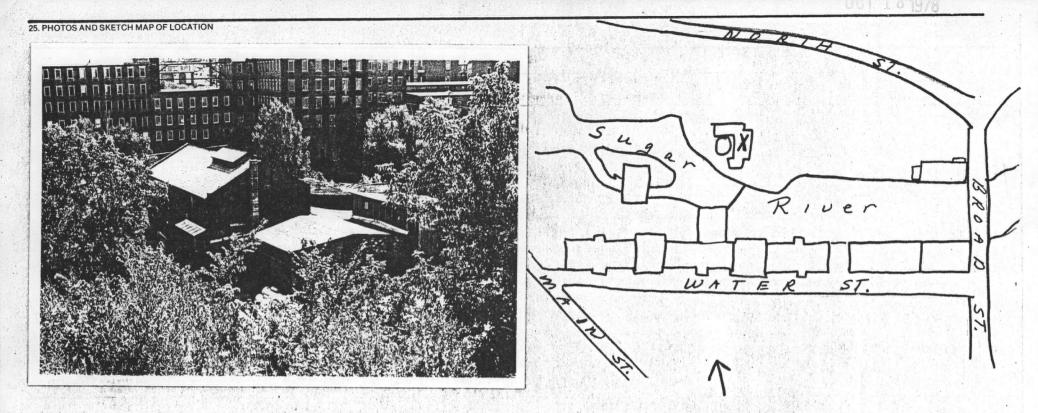

| 10                                                                                                                                                                                                       |



Light Co. came under the general ownership of Central Vermont Public Service Corp. A two story brick building (30' x 65') built c. 1910 is presently used for gas, tank storage by the Claremont Gas Light Company. Only this building and part of the 1859 gas holder's foundation and metal liner are extant.

#### REFERENCES (CONTINUED)

Aug. 10, 1932; Claremont Advocate, Dec. 24, 1887

| CONTEMP DRWG HIST DRWG COLOR PLATE                                                               | PHOTOGRAM SW FILM |
|--------------------------------------------------------------------------------------------------|-------------------|
| HAER NO LC TECH REPORT HIST REPORT CONTEMP PHOTO . HIST PHOTO CONTEMP DRWG HIST DRWG COLOR PLATE | PHOTOGRAM SW TIES |