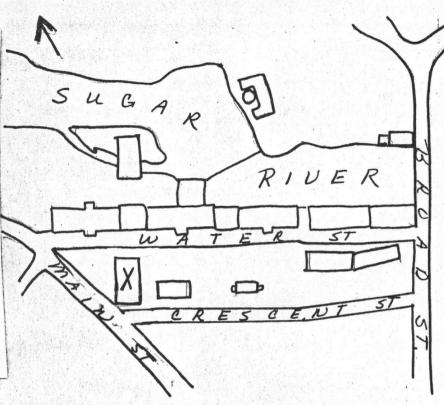

|                                                               |







| 1. SITE I.D. NO                                                                                                                                                                                                               |                                                                                   | HAER INV                                                                                                   | ENTORY                                                                                         | Department                                                                                       | of the Interior,                               | Washington, D.C. 2                                                                             | 0240