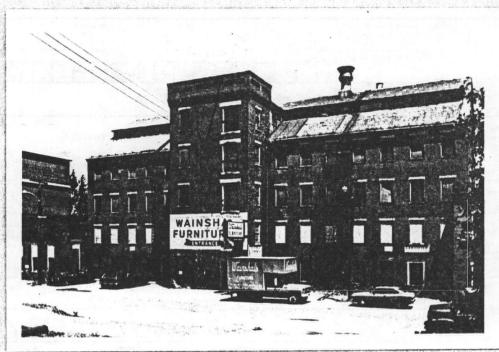

|                                               |





venetian blind manufacturing. Since 1973, in addition to the wholesale grocer, the mill has contained a furniture store on the second and third floors, while the fourth floor has been vacant. The basement contains the design department of Claremont Woven Label and contains early Jacquard card punching and warping machinery and the company's collection of cards.

REFERENCES (CONTINUED)



| 1. SITE I.D. NO GA