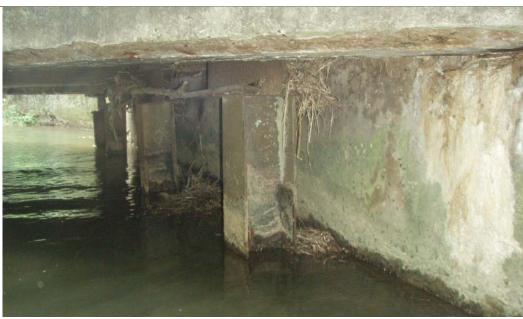

## Methodology for 2021 Reinforced Concrete Thru Girder Bridge Reevaluation

| Bridge Name:                  | PA 616, SR 0616 over South Branch Codorus Creek                                                                                                                                                                                                                                                                                                                                                                                                                                                                                                                                                                                                                  |
|-------------------------------|------------------------------------------------------------------------------------------------------------------------------------------------------------------------------------------------------------------------------------------------------------------------------------------------------------------------------------------------------------------------------------------------------------------------------------------------------------------------------------------------------------------------------------------------------------------------------------------------------------------------------------------------------------------|
| County:                       | York                                                                                                                                                                                                                                                                                                                                                                                                                                                                                                                                                                                                                                                             |
| Municipality:                 | Shrewsberry                                                                                                                                                                                                                                                                                                                                                                                                                                                                                                                                                                                                                                                      |
| PennDOT District #:           | 8                                                                                                                                                                                                                                                                                                                                                                                                                                                                                                                                                                                                                                                                |
| Bridge Key #:                 | 37606                                                                                                                                                                                                                                                                                                                                                                                                                                                                                                                                                                                                                                                            |
| PA-SHARE #:                   | Resource # 2004RE08322                                                                                                                                                                                                                                                                                                                                                                                                                                                                                                                                                                                                                                           |
| Year Built:                   | 1910                                                                                                                                                                                                                                                                                                                                                                                                                                                                                                                                                                                                                                                             |
| History:                      | This bridge is a skewed example of a reinforced concrete thru girder bridge. This early bridge exhibits paneled girders which act as parapets. The bridge was strengthened in 1970 by the placement of H piles with steel cap beams under the bridge. The 2001 statewide survey notes that this strengthening does not affect the bridge's appearance or integrity of original design because they are reversible and do not distract from the bridge's engineering significance. The bridge is structurally associated with the National Register listed Northern Central Railway Bridge 182+42 stone arch bridge. (Bridge Key # 37605, Resource # 1982RE00541) |
| Reevaluation                  | Remain eligible                                                                                                                                                                                                                                                                                                                                                                                                                                                                                                                                                                                                                                                  |
| Recommendation: Total Points: | 20                                                                                                                                                                                                                                                                                                                                                                                                                                                                                                                                                                                                                                                               |
| Points Received:              | Received 20 points for:  Early example of type (built before 1914)  Early example in statewide population (built before 1916)  Exceptional skew  Select ornamentation (paneled girders/parapet)                                                                                                                                                                                                                                                                                                                                                                                                                                                                  |
| Points Deducted:              | No points deducted for loss of integrity                                                                                                                                                                                                                                                                                                                                                                                                                                                                                                                                                                                                                         |

## Photograph:

Source: PennDOT Inspection Report