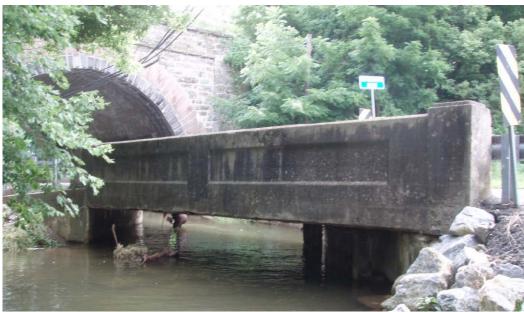

## Methodology for 2021 Reinforced Concrete Thru Girder Bridge Reevaluation

| Bridge Name:                  | PA 616, SR 0616 over South Branch Codorus Creek                                                                                                                                                                                                                                                                                                                                                                                                                                                                                                                                                                                                                  |
|-------------------------------|------------------------------------------------------------------------------------------------------------------------------------------------------------------------------------------------------------------------------------------------------------------------------------------------------------------------------------------------------------------------------------------------------------------------------------------------------------------------------------------------------------------------------------------------------------------------------------------------------------------------------------------------------------------|
| County:                       | York                                                                                                                                                                                                                                                                                                                                                                                                                                                                                                                                                                                                                                                             |
| Municipality:                 | Shrewsberry                                                                                                                                                                                                                                                                                                                                                                                                                                                                                                                                                                                                                                                      |
| PennDOT District #:           | 8                                                                                                                                                                                                                                                                                                                                                                                                                                                                                                                                                                                                                                                                |
| Bridge Key #:                 | 37606                                                                                                                                                                                                                                                                                                                                                                                                                                                                                                                                                                                                                                                            |
| PA-SHARE #:                   | Resource # 2004RE08322                                                                                                                                                                                                                                                                                                                                                                                                                                                                                                                                                                                                                                           |
| Year Built:                   | 1910                                                                                                                                                                                                                                                                                                                                                                                                                                                                                                                                                                                                                                                             |
| History:                      | This bridge is a skewed example of a reinforced concrete thru girder bridge. This early bridge exhibits paneled girders which act as parapets. The bridge was strengthened in 1970 by the placement of H piles with steel cap beams under the bridge. The 2001 statewide survey notes that this strengthening does not affect the bridge's appearance or integrity of original design because they are reversible and do not distract from the bridge's engineering significance. The bridge is structurally associated with the National Register listed Northern Central Railway Bridge 182+42 stone arch bridge. (Bridge Key # 37605, Resource # 1982RE00541) |
| Reevaluation                  | Remain eligible                                                                                                                                                                                                                                                                                                                                                                                                                                                                                                                                                                                                                                                  |
| Recommendation: Total Points: | 20                                                                                                                                                                                                                                                                                                                                                                                                                                                                                                                                                                                                                                                               |
| Points Received:              | Received 20 points for:  Early example of type (built before 1914)  Early example in statewide population (built before 1916)  Exceptional skew  Select ornamentation (paneled girders/parapet)                                                                                                                                                                                                                                                                                                                                                                                                                                                                  |
| Points Deducted:              | No points deducted for loss of integrity                                                                                                                                                                                                                                                                                                                                                                                                                                                                                                                                                                                                                         |

## Photograph:

Source: PennDOT Inspection Report